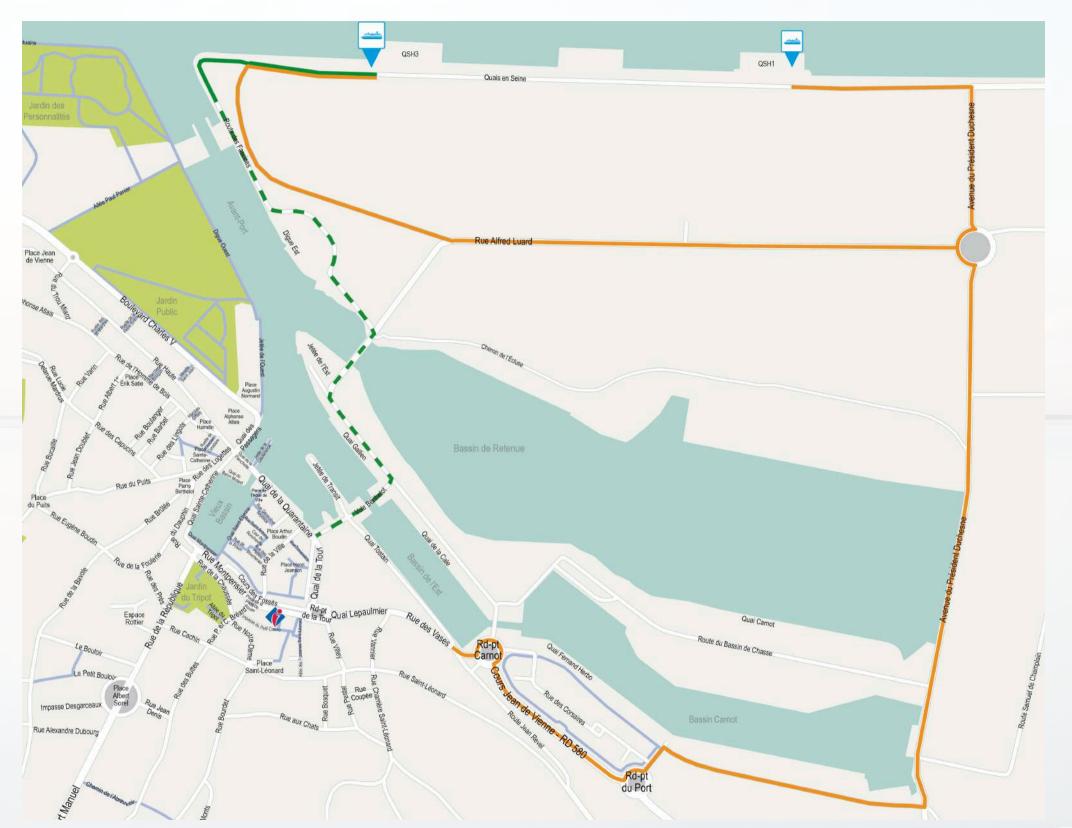

60 calls

50 calls 32.5k passengers

52 scheduled calls including 5 inaugural cruises

61 scheduled calls

Shuttles can drop off and pick up passengers at the

But coaches will no longer be able to stay and park at the bus station while waiting for the next rotation.

They must either pick up passengers immediately and return to the terminal or park in the lot near the link and arrange a meeting time with passengers to return to the bus station to pick them up.