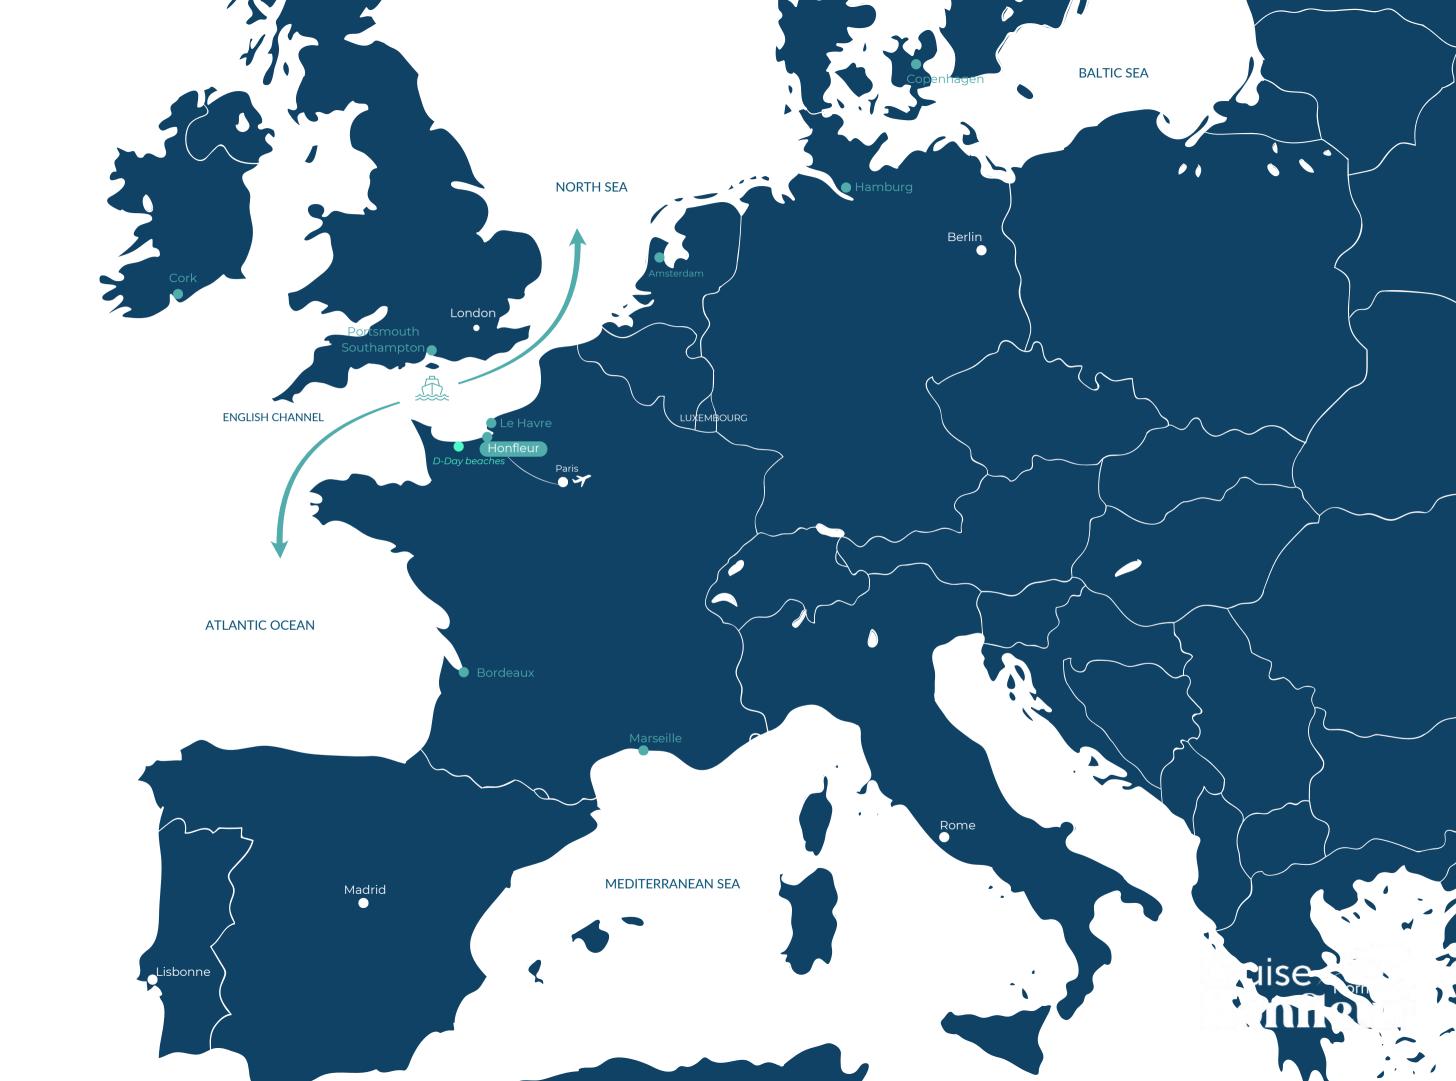

to Deauville

to Le Havre

to Omaha Beach

to Paris

to Le Mont-Saint-Michel

- (2h from pilote station)
- Tidal harbour
- •
- Multiples maritime agents
- •

- (up to 20).
- Shuttles connect the terminal to the historic town center in just 5 minutes.
- welcome on request.
- include restrooms and a souvenir shop
- available with Honfleur Tourist Office.
- For a unique and charming welcome, (Ferme Saint-Siméon\*\*\*\*) can meet passengers directly at the terminal for a scenic tour through Honfleur's old town.