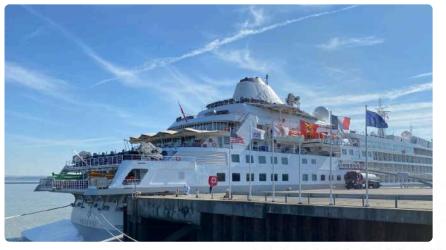

## Safety and security ensured by Haropa Port

- Customs
- Security services

- Ideal for small to mid-sized vessels
- Draft max:
- LOA:
- Berth:

- Bunkering
- (max. 50 cbm/h)
- Gangway on demand
- Terminal and
- Technical support
- Heavy lifting

- (2h from pilote station)
- Tidal harbour
- •
- Multiples maritime agents
- •

- (up to 20).
- Shuttles connect the terminal to the historic town center in just 5 minutes.
- welcome on request.
- include restrooms and a souvenir shop
- available with Honfleur Tourist Office.
- For a unique and charming welcome, (Ferme Saint-Siméon\*\*\*\*) can meet passengers directly at the terminal for a scenic tour through Honfleur's old town.